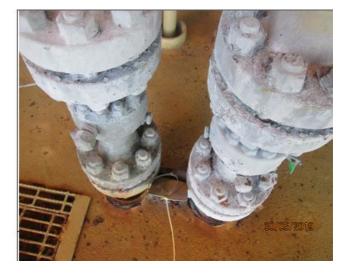

### **EXAMPLE OF POOR ZINGA APPLICATION**

LOCATION: E. M. YYY

DESCRIPTION: ZINGA APPLICATION AS SHOWN BELOW IS NOT ADEQUATE — THE SURFACE PREPARATION IS NOT DONE TO A PROPER STANDARD SINCE LOOSE PAINT AND RUST

SCALES HAVE NOT BEEN REMOVED PROPERLY

PRODUCT: ZINGASPRAY

LOCATION: E. M. YYY

DESCRIPTION: ZINGA APPLICATION AS SHOWN BELOW IS NOT ADEQUATE — THE SURFACE PREPARATION IS NOT DONE TO A PROPER STANDARD SINCE LOOSE PAINT AND RUST

SCALES HAVE NOT BEEN REMOVED PROPERLY

PRODUCT: ZINGASPRAY

Page 5 of 8