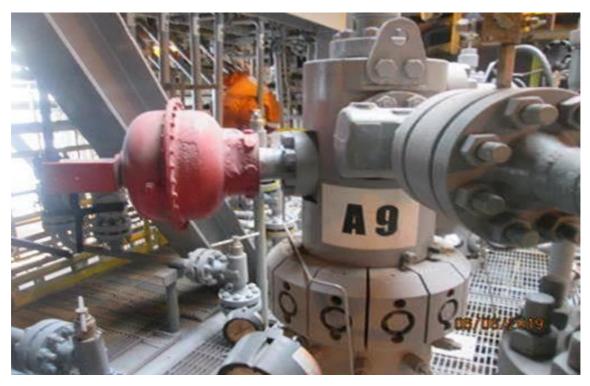

### **EXAMPLE OF PROPER ZINGA APPLICATION**

LOCATION: E. M. ZZZ

DESCRIPTION: VISUAL INSPECTION AT ONGOING WELLHEAD AREA FOUND

REMARKS BY PAINTING INSPECTOR: WORK DONE AT A SATISFACTORY LEVEL— AS PER

REQUIREMENT AND IS PRESENTABLE; QUALITY WORK MUST BE MAINTAINED

PRODUCT: ZINGASPRAY

LOCATION: E. M. ZZZ

DESCRIPTION: VISUAL INSPECTION AT ONGOING WELLHEAD AREA FOUND

REMARKS BY PAINTING INSPECTOR: WORK DONE AT A SATISFACTORY LEVEL— AS PER

REQUIREMENT AND IS PRESENTABLE; QUALITY WORK MUST BE MAINTAINED