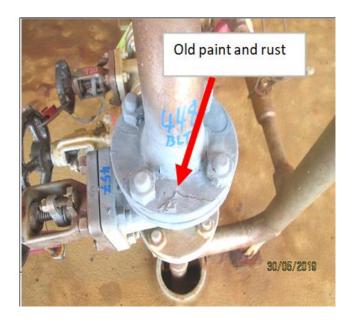

### **EXAMPLE OF POOR ZINGA APPLICATION**

LOCATION: E. M. YYY

DESCRIPTION: ZINGA APPLICATION AS SHOWN BELOW IS NOT ADEQUATE — THE SURFACE PREPARATION IS NOT DONE TO A PROPER STANDARD SINCE LOOSE PAINT AND RUST

SCALES HAVE NOT BEEN REMOVED PROPERLY

PRODUCT: ZINGASPRAY

LOCATION: E. M. YYY

DESCRIPTION: ZINGA APPLICATION AS SHOWN BELOW IS NOT ADEQUATE — THE SURFACE PREPARATION IS NOT DONE TO A PROPER STANDARD SINCE LOOSE PAINT AND RUST

SCALES HAVE NOT BEEN REMOVED PROPERLY

PRODUCT: ZINGASPRAY

Page 5 of 8