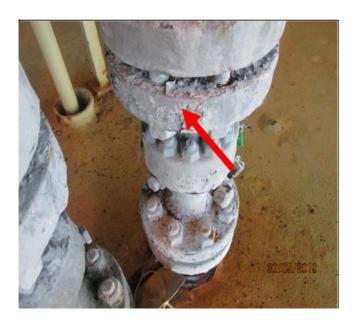

### **EXAMPLE OF POOR ZINGA APPLICATION**

LOCATION: E. M. YYY

DESCRIPTION: ZINGA APPLICATION AS SHOWN BELOW IS NOT ADEQUATE — THE SURFACE PREPARATION IS NOT DONE TO A PROPER STANDARD SINCE LOOSE PAINT AND RUST

SCALES HAVE NOT BEEN REMOVED PROPERLY

PRODUCT: ZINGASPRAY

LOCATION: E. M. YYY

DESCRIPTION: ZINGA APPLICATION AS SHOWN BELOW IS NOT ADEQUATE — THE SURFACE PREPARATION IS NOT DONE TO A PROPER STANDARD SINCE LOOSE PAINT AND RUST

SCALES HAVE NOT BEEN REMOVED PROPERLY

PRODUCT: ZINGASPRAY

Page 5 of 8