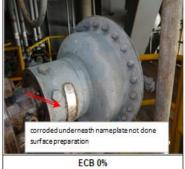

### **EXAMPLE OF POOR ZINGA APPLICATION**

LOCATION: E. M. YYY

DESCRIPTION: ZINGA APPLICATION AS SHOWN BELOW IS NOT ADEQUATE — THE SURFACE PREPARATION IS NOT DONE TO A PROPER STANDARD SINCE LOOSE PAINT AND RUST

SCALES HAVE NOT BEEN REMOVED PROPERLY

PRODUCT: ZINGASPRAY

LOCATION: E. M. YYY

DESCRIPTION: ZINGA APPLICATION AS SHOWN BELOW IS NOT ADEQUATE — THE SURFACE PREPARATION IS NOT DONE TO A PROPER STANDARD SINCE LOOSE PAINT AND RUST

SCALES HAVE NOT BEEN REMOVED PROPERLY

PRODUCT: ZINGASPRAY

Page 5 of 8