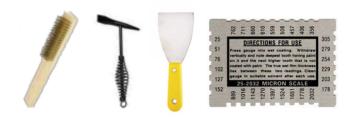

# **TOOLS TO BE USED**

# **SURFACE PREPARATION [3 SIMPLE STEPS]**

- DEGREASING TO REMOVE GREASE, CONTAMINATION AND OTHER FOREIGN MATTER
- 2. CHIPPING, WIRE-BRUSH AND WIPE WITH COTTON RAG TO ENSURE SURFACE IS FREE OF DUST, DEBRIS AND CLEAN
- 3. ZINGA IS TO BE SPRAYED FROM 4 TO 6 PASSES TO ACHIEVE THE REQUIRED THICKNESS OF 150 MICRONS