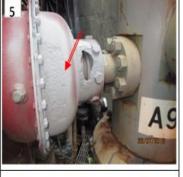

### **EXAMPLE OF POOR ZINGA APPLICATION**

LOCATION: E. M. YYY

DESCRIPTION: ZINGA APPLICATION AS SHOWN BELOW IS NOT ADEQUATE — THE SURFACE PREPARATION IS NOT DONE TO A PROPER STANDARD SINCE LOOSE PAINT AND RUST

SCALES HAVE NOT BEEN REMOVED PROPERLY

PRODUCT: ZINGASPRAY

LOCATION: E. M. YYY

DESCRIPTION: ZINGA APPLICATION AS SHOWN BELOW IS NOT ADEQUATE — THE SURFACE PREPARATION IS NOT DONE TO A PROPER STANDARD SINCE LOOSE PAINT AND RUST

SCALES HAVE NOT BEEN REMOVED PROPERLY

PRODUCT: ZINGASPRAY

Page 5 of 8