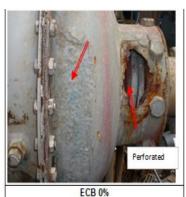

### **EXAMPLE OF POOR ZINGA APPLICATION**

LOCATION: E. M. YYY

DESCRIPTION: ZINGA APPLICATION AS SHOWN BELOW IS NOT ADEQUATE — THE SURFACE PREPARATION IS NOT DONE TO A PROPER STANDARD SINCE LOOSE PAINT AND RUST

SCALES HAVE NOT BEEN REMOVED PROPERLY

PRODUCT: ZINGASPRAY

LOCATION: E. M. YYY

DESCRIPTION: ZINGA APPLICATION AS SHOWN BELOW IS NOT ADEQUATE — THE SURFACE PREPARATION IS NOT DONE TO A PROPER STANDARD SINCE LOOSE PAINT AND RUST

SCALES HAVE NOT BEEN REMOVED PROPERLY

PRODUCT: ZINGASPRAY

Page 5 of 8